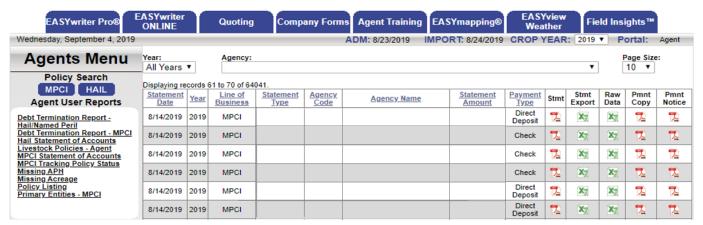

Home | My Account | Logout | Help

Step #3: Click on the icons to download a PDF or Excel document.

Home | My Account | Logout | Help