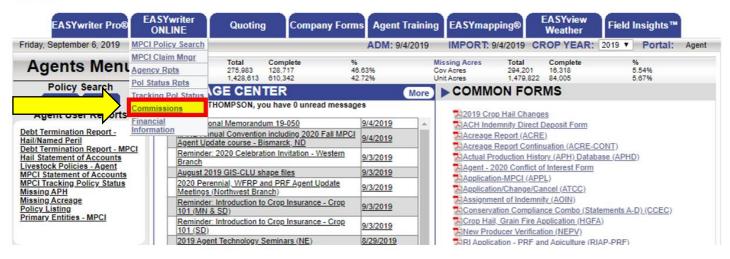

## **Guide to Access Electronic Commission Documents**

Visit our website naucountry.com to access your electronic commission documents in three steps.

Step #1: Sign into the Agent Portal

Step #2: Select "Commissions" from the EASYwriter ONLINE menu.

Home | My Account | Logout | Help

Step #3: Click on the icons to download a PDF or Excel document.

Home | My Account | Logout | Help